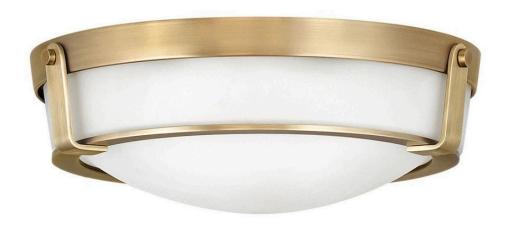

## 3225HB-LED

Hathaway's striking design features a bold shade held in place by three intersecting, floating arms with unique forged uprights and ring detail for a modern style. Available in Heritage Brass with etched glass, Olde Bronze with etched glass, Olde Bronze with etched mber glass and Antique Nickel with etched glass.

FINISH: Heritage Brass

GLASS: Etched WIDTH: 16" HEIGHT: 5.3"

LIGHT SOURCE: Integrated LED WATTAGE: 32w LED \*Included

HINKLEY 33000 Pin Oak Parkway Avon Lake, OH 44012 **PHONE: (440) 653-5500** Toll Free: 1 (800) 446-5539 hinkley.com